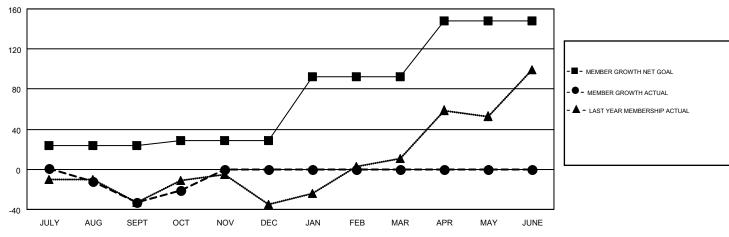

## GOALS AND ACTUAL MEMBERS CUMULATIVE

| DROPPED CLUBS: 0  DROPPED MEMBERS |         | 23 CLUBS OF 120 ADDED 1 OR MORE<br>NEW MEMBERS | GENDER DISTRIBUTION  MALE 1,630 (45.38%)  FEMALE 1,962 (54.62%) |     |
|-----------------------------------|---------|------------------------------------------------|-----------------------------------------------------------------|-----|
| DECEASED                          | 16      | CLICK HERE FOR CUMULATIVE                      | TOTAL FAMILY UNIT MEMBERS                                       | 135 |
| CLUB CANCELLED OTHER              | 0<br>53 | MEMBERSHIP DATA                                | FAMILY MEMBERS PAYING HALF                                      |     |
| TOTAL                             | 69      |                                                | DOES                                                            |     |